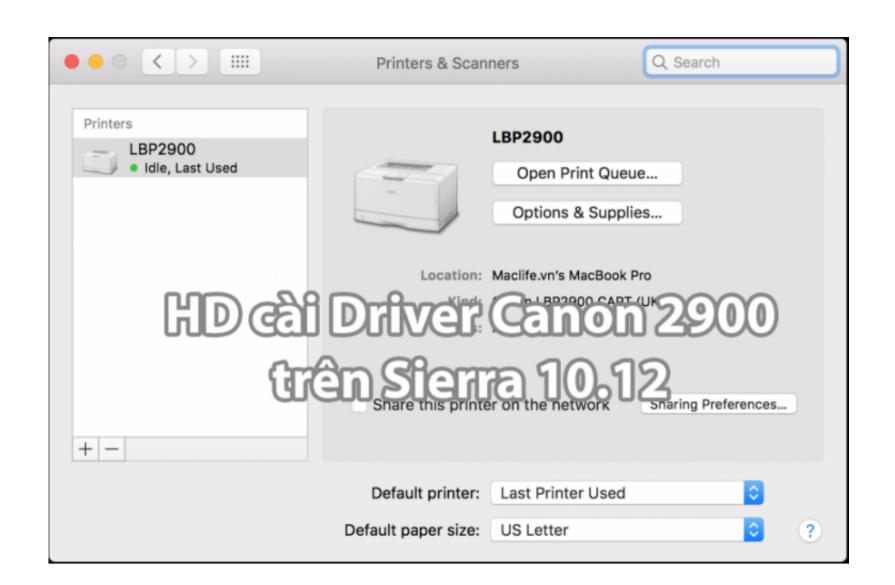

driver canon ip2770

driver canon mp287, driver canon g2010, driver canon ip2770, driver canon mp280, drive

How to update driver of Canon LBP 2900 to make it work on Mac OS X El Capitan? Download latest version Canon LBP 2900 printer in Printers & Scanners settings (Apple > System Preferences > Printers & Scanners).

Download canon lbp 2900 driver for mac os If you no more use this printer, you can uninstall the driver from your list of available printers.. However, this driver is supportive for Windows 10,8,7, Vista, Server and XP I got solution to fix this problem.. Following are the procedures to get Canon LBP 2900 to work with Mac OS X El Capitan.